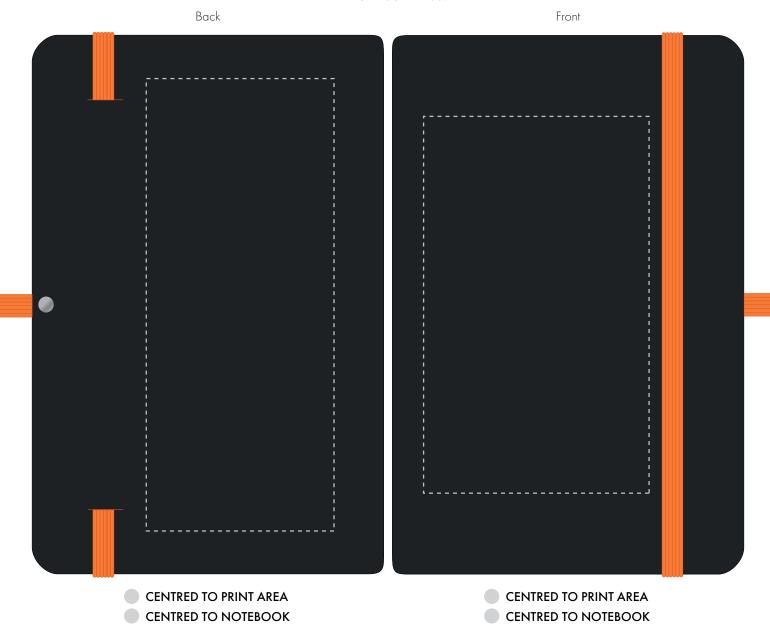

## **PANTONE REFERENCE(S)**

Due to the nature of the product the print position may vary by 2 -  $3\ \text{mm}$ 

## ARTWORK SCALE 100%

1. Your order will not go in to print and production time cannot be confirmed, unless artwork has been approved via the online system.

The dashed line is to demonstrate print area and will not appear on your printed item

| ARTWORK SCALE 100%                   |   | ARTWORK SCALE 100%                    |
|--------------------------------------|---|---------------------------------------|
| Max print area: 50mm x 120mm<br>Back |   | Max print area: 60mm x 100mm<br>Front |
|                                      | _ | ,                                     |
| 1                                    |   | į                                     |
| 1                                    | i | i                                     |
|                                      |   | 1                                     |
|                                      |   | 1                                     |
| i                                    | i | 1                                     |
| 1                                    |   | 1                                     |
| 1                                    | ! | i                                     |
| i                                    |   | I<br>I                                |
|                                      | 1 | 1                                     |
|                                      | i |                                       |
|                                      |   | 1                                     |
| 1                                    | 1 | i                                     |
| i                                    | i |                                       |
|                                      |   | !                                     |
| 1                                    | i | i                                     |
|                                      |   | 1                                     |
| 1                                    | ! | i                                     |
| i                                    |   | I<br>I                                |
|                                      |   | !                                     |
|                                      | i | i                                     |
|                                      |   | 1                                     |
|                                      | 1 | i e                                   |
| i                                    | i |                                       |
|                                      |   | 1                                     |
|                                      | i | i                                     |
|                                      |   | 1                                     |
| 1                                    | ! | i                                     |
| i                                    |   | I<br>I                                |
|                                      |   | !                                     |
| 1                                    | 1 |                                       |
| I I                                  |   |                                       |
| 1                                    | ! |                                       |
| i                                    |   |                                       |
| 1                                    |   |                                       |
| i                                    | i |                                       |
|                                      | - |                                       |